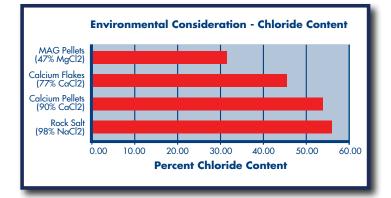

The percentage of chloride content in magnesium chloride is significantly lower than all other chlorides on the market. *PROMELT SLICER EXTREME* helps to reduce the chlorides emitted into the environment not only by the percentage reduction, but by reducing the application rate as well.