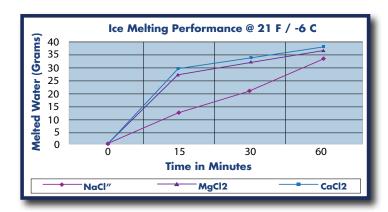

Blended products have become a staple in the market as a cost effective alternative to the higher priced low chloride products. We have created the ideal blend in *PROMELT SLICER EXTREME* as it contains a high percentage of magnesium chloride pellet which will provide you with the added value benefits of an environmentally friendlier ice melter without the added costs. One such benefit would be a significant increase in melting performance versus straight salt. As you can see from the chart on the left, magnesium & calcium chlorides have a far larger melting capability than sodium chloride.