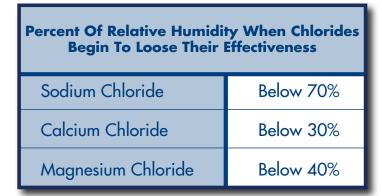

Atmospheric relative humidity dictates any given chlorides performance capabilities in extreme weather conditions. By adding magnesium chloride pellet to our complex chloride crystals, we ensure that *PROMELT SLICER EXTREME* performs at a relative humidity level where straight salt alone is no longer effective.